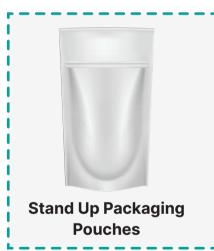

, 11 x 11, 12 x 12











## **Fexiable Laminate Infrastructure**











### **Technical Capabilities**

**Nylon Cast Film** 

**PVC Shrink Film** 

Perlise bopp

| Printing Size                         | 10mm to 1350mm |  |
|---------------------------------------|----------------|--|
| Pouch Load Capacity                   | 1 gm to 10 kg  |  |
| Weight Of Pouch                       | 1 gm to 200 gm |  |
| No Of Substrate Range                 | Upto 5 p/y     |  |
| BOPP Film                             | 12-050µm       |  |
| <ul><li>Polyester Film</li></ul>      | 10-050μm       |  |
| • BOPA                                | 17-050µm       |  |
| <ul><li>Poly Propylene Cast</li></ul> | 30-060μm       |  |

30-060μm 35-080μm

12-50um

# **Fexiable Laminate Products**













### **Add On Features**











Incorporated in the year 2013 as a private Limited Company, **Capaz Industries Pvt. Ltd.** is located at Gat No. 110, A/P Baburdi, Near Supa- Japanese Industrial Park, Tal Parner, Dis Ahmednagar 413703, Maharastra, India, and is known to be one of the leading manufacturer, exporter and supplier of an impeccable and diverse range of pp woven fabric, pp woven felxo printed bags, bopp bags, flexible packing Laminates in roll or pouch form, pouches, pp strapping roll, leno bags, vegetable crates

The products offered are known to be manufactured as per the norms defined by the industry and using the finest Raw material and advanced machines. This ensures the products finishing, tearing strength and load bearing capacity.

"We are very reliable and trustwo