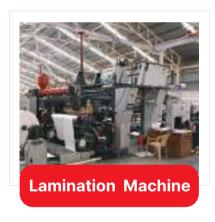

## **Fexiable Laminate Infrastructure**

### **Technical Capabilities**

**Nylon Cast Film** 

**PVC Shrink Film** 

Perlise bopp

| Printing Size                         | 10mm to 1350mm |  |
|---------------------------------------|----------------|--|
| Pouch Load Capacity                   | 1 gm to 10 kg  |  |
| Weight Of Pouch                       | 1 gm to 200 gm |  |
| No Of Substrate Range                 | Upto 5 p/y     |  |
| BOPP Film                             | 12-050µm       |  |
| <ul><li>Polyester Film</li></ul>      | 10-050μm       |  |
| • BOPA                                | 17-050µm       |  |
| <ul><li>Poly Propylene Cast</li></ul> | 30-060μm       |  |