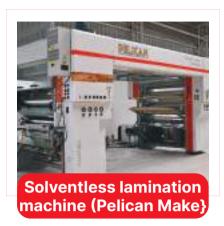

## **Fexiable Laminate Infrastructure**

### **Technical Capabilities**

**Nylon Cast Film** 

**PVC Shrink Film** 

Perlise bopp

| Printing Size                         | 10mm to 1350mm |  |
|---------------------------------------|----------------|--|
| Pouch Load Capacity                   | 1 gm to 10 kg  |  |
| Weight Of Pouch                       | 1 gm to 200 gm |  |
| No Of Substrate Range                 | Upto 5 p/y     |  |
| BOPP Film                             | 12-050µm       |  |
| <ul><li>Polyester Film</li></ul>      | 10-050μm       |  |
| • BOPA                                | 17-050µm       |  |
| <ul><li>Poly Propylene Cast</li></ul> | 30-060μm       |  |