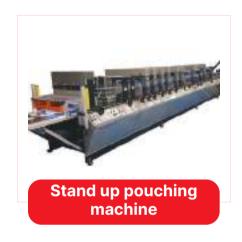

s which is widely used to ship large quantity of major items. Our range is available in different sizes to meet the requirements of various clients. Made using high grade raw material, our Woven Sacks are well fabricated and appreciated for their quality & reliability.

Bag Size 12" to 33"

Bag Load Capacity 10 kg to 100 kg

Weight Of Bags 60 gms to 200 gms

Liner Bag 30 gms to 100 gms with LLDPE/HM

Fabric Type Milky White, Lemon Yellow, Dark Yellow, Blue, Light Blue, Red, Pink

Green in Chex format or Full Color

Stitching With Multifilament Yarn which will help to

**Bags Bottom Strength Increase** 

**Cutting** Zigzag Cutting which avoids spreading the

tape of fabric/ or Plain Cutting

**Mesh Type** 10 x 10, 11 x 11, 12 x 12











## **Fexiable Laminate Infrastructure**











### **Technical Capabilities**

**Nylon Cast Film** 

**PVC Shrink Film** 

Perlise bopp

| Printing Size                         | 10mm to 1350mm |  |
|---------------------------------------|----------------|--|
| Pouch Load Capacity                   | 1 gm to 10 kg  |  |
| Weight Of Pouch                       | 1 gm to 200 gm |  |
| No Of Substrate Range                 | Upto 5 p/y     |  |
| BOPP Film                             | 12-050µm       |  |
| <ul><li>Polyester Film</li></ul>      | 10-050μm       |  |
| • BOPA                                | 17-050µm       |  |
| <ul><li>Poly Propylene Cast</li></ul> | 30-060μm       |  |

30-060μm 35-080μm

12-50um

# **Fexiable Laminate Products**













### **Add On Features**











Incorporated in the year 2013 as a priva