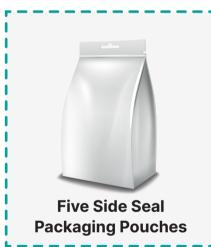

11 x 11, 12 x 12











## **Fexiable Laminate Infrastructure**











### **Technical Capabilities**

**Nylon Cast Film** 

**PVC Shrink Film** 

Perlise bopp

| Printing Size                         | 10mm to 1350mm |  |
|---------------------------------------|----------------|--|
| Pouch Load Capacity                   | 1 gm to 10 kg  |  |
| Weight Of Pouch                       | 1 gm to 200 gm |  |
| No Of Substrate Range                 | Upto 5 p/y     |  |
| BOPP Film                             | 12-050µm       |  |
| <ul><li>Polyester Film</li></ul>      | 10-050μm       |  |
| • BOPA                                | 17-050µm       |  |
| <ul><li>Poly Propylene Cast</li></ul> | 30-060μm       |  |

30-060μm 35-080μm

12-50um

# **Fexiable Laminate Products**













### **Add On Features**











Incorporated in the year 2013 as a private Limited Company, **Capaz Industries Pvt. Ltd.** is located at Gat No. 110, A/P Baburdi, Near Supa- Japanese Industrial Park, Tal Parner, Dis Ahmednagar 413703, Maharastra, India, and is known to be one of the leading manufacturer, exporter and supplier of an impeccable and diverse range of pp woven fabric, pp woven felxo printed bags, bopp bags, flexible packing Laminates in roll or pouch form, pouches, pp strapping roll, leno bags, vegetable crates

The products offered are known to be manufactured as per the norms defined by the industry and using the finest Raw material and advanced machines. This ensures the products finishing, tearing strength and load bearing capacity.

"We are very reliable and trustwort