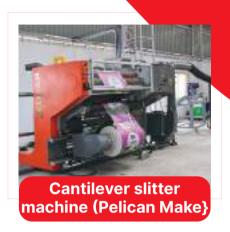

## **Fexiable Laminate Infrastructure**

### **Technical Capabilities**

**Nylon Cast Film** 

**PVC Shrink Film** 

Perlise bopp

| Printing Size                         | 10mm to 1350mm |  |
|---------------------------------------|----------------|--|
| Pouch Load Capacity                   | 1 gm to 10 kg  |  |
| Weight Of Pouch                       | 1 gm to 200 gm |  |
| No Of Substrate Range                 | Upto 5 p/y     |  |
| BOPP Film                             | 12-050µm       |  |
| <ul><li>Polyester Film</li></ul>      | 10-050μm       |  |
| • BOPA                                | 17-050µm       |  |
| <ul><li>Poly Propylene Cast</li></ul> | 30-060μm       |  |