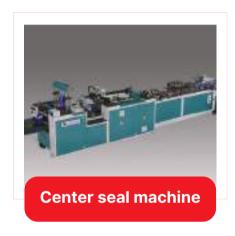

ags which is widely used to ship large quantity of major items. Our range is available in different sizes to meet the requirements of various clients. Made using high grade raw material, our Woven Sacks are well fabricated and appreciated for their quality & reliability.

Bag Size 12" to 33"

Bag Load Capacity 10 kg to 100 kg

Weight Of Bags 60 gms to 200 gms

Liner Bag 30 gms to 100 gms with LLDPE/HM

Fabric Type Milky White, Lemon Yellow, Dark Yellow, Blue, Light Blue, Red, Pink

Green in Chex format or Full Color

Stitching With Multifilament Yarn which will help to

**Bags Bottom Strength Increase** 

**Cutting** Zigzag Cutting which avoids spreading the

tape of fabric/ or Plain Cutting

**Mesh Type** 10 x 10, 11 x 11, 12 x 12











## **Fexiable Laminate Infrastructure**











### **Technical Capabilities**

**Nylon Cast Film** 

**PVC Shrink Film** 

Perlise bopp

| Printing Size                         | 10mm to 1350mm |  |
|---------------------------------------|----------------|--|
| Pouch Load Capacity                   | 1 gm to 10 kg  |  |
| Weight Of Pouch                       | 1 gm to 200 gm |  |
| No Of Substrate Range                 | Upto 5 p/y     |  |
| BOPP Film                             | 12-050µm       |  |
| <ul><li>Polyester Film</li></ul>      | 10-050μm       |  |
| • BOPA                                | 17-050µm       |  |
| <ul><li>Poly Propylene Cast</li></ul> | 30-060μm       |  |

30-060μm 35-080μm

12-50um

# **Fexiable Laminate Products**













### **Add On Features**











Incorporated in the year 2013 as a pri